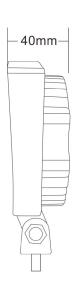

# **<u>Technical Drawing</u>** (not to scale)

## **Specification**

Type LED work lamp
Voltage 10-30 volt dc

Current 1.5 amp at 12 volt dc

LEDs 5 x 3W LEDs Light intensity 975 lumens

Housing Die cast aluminium
Bracket Stainless steel
Lens Polycarbonate

Degree of protection IP67

Operating temperature -40°C to +60°C Weight 0.400Kg

Dimensions Please see above diagram

Certificate E Mark R10 EMC

The information contained in this document is correct to the best of our knowledge at the time of printing. However, specifications may change at any time without notice.