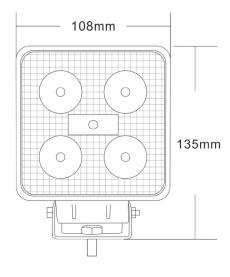

# **<u>Technical Drawing</u>** (not to scale)

## **Specification**

Type LED work lamp
Voltage 10-30 volt dc

Current 1.5 amp at 12 volt dc

LEDs 5 x 3W LEDs Light intensity 975 lumens

Housing Die cast aluminium
Bracket Stainless steel
Lens Polycarbonate

Degree of protection IP67

Operating temperature -40°C to +60°C Weight 0.400Kg

Dimensions Please see above diagram

Certificate E Mark R10 EMC

The information contained in this document is correct to the best of our knowledge at the time of printing. However, specifications may change at any time without notice.