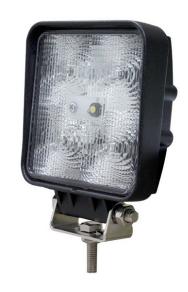

#### Part No. 0-420-44

A robust 5 x 3 watt 12/24 volt LED work lamp. Low current draw, 1.5 amp at 12 volt dc. Black powder coated die cast aluminum case, polycarbonate lens, supplied with stainless steel adjustable bracket and 300mm flying lead. Protected to IP67. E Marked R10 EMC.